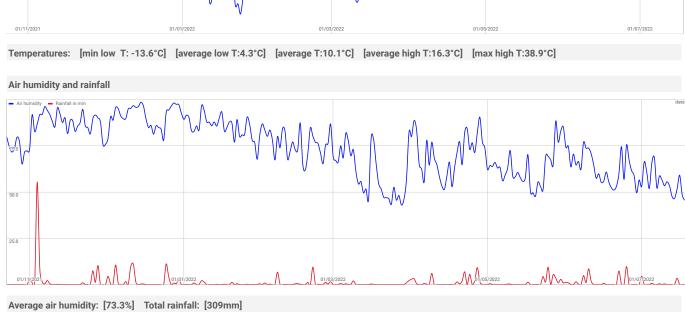

## Top 3 implements used in sowing

Amazone Cataya 3000 Super

2.5 Ha

Temperature

Harvest end date: 18/07/2022

Soil humidity

Average soil humidity 25cm: [74.7%] Average soil humidity 45cm: [29.3%] Average soil humidity 65cm: [30.3%]