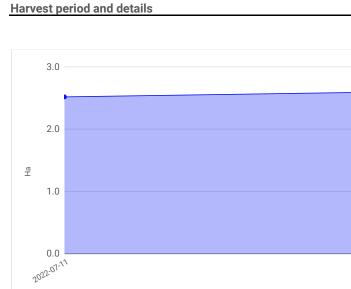

Claas Axion 810Fendt 314 vario Gen 4

 Einbock Aerostar Exact 1200 Einbock Rotarystar 600

Harvest Date 2022-07-11

## 2022-07-18 2.6

Vehicles usage overview

Implements usage overview

Olaas Lexion 760 Claas Lexion 760 Terra Trac

• Claas Maxflex 770

2022-07-18

Vehicles usage overview

Implements usage overview