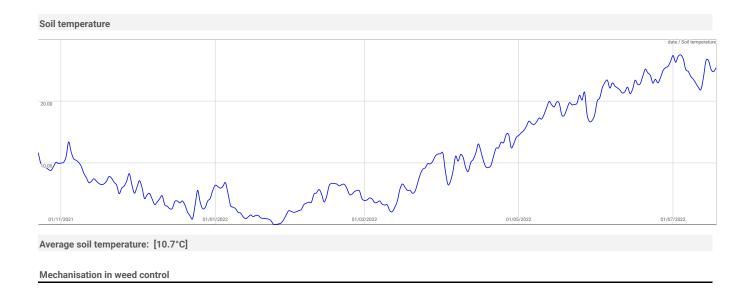

| Vrsac Caras                                                          |   |          |    |

**Hectares per Variety** 

Crop: Flax





Sowing date

23/10/2021

27/10/2021

27/03/2022

Hectares

0.8

0.4

0.4

Variety

Lan - NS Primus LE

Ozimi Lan - Attila

## 1.5

2.0





## Top 3 implements used in sowing

Amazone Cataya 3000 Super

2.5 Ha



Temperature



Harvest end date: 18/07/2022





Soil humidity





Average soil humidity 25cm: [74.7%] Average soil humidity 45cm: [29.3%] Average soil humidity 65cm: [30.3%]

2.2 Ha

Claas Axion 810

2.2 Ha

Einbock Aerostar Exact 1200



Top 3 vehicles used in harvest

Claas Lexion 760 Terra Trac

2.5 Ha

Top 3 vehicles used in weed control

Fendt 314 vario Gen 4

0 Ha

Top 3 implements used in weed control

Einbock Rotarystar 600

0 Ha

## 2022-07-18 2.6

Vehicles usage overview

Implements usage overview

Olaas Lexion 760 Claas Lexion 760 Terra Trac

• Claas Maxflex 770

2022-07-18

Vehicles usage overview

Implements usage overview

Claas Axion 810Fendt 314 vario Gen 4

 Einbock Aerostar Exact 1200 Einbock Rotarystar 600

Harvest Date 2022-07-11

## Top 3 implements used in harvest Claas Maxflex 770

5.1 Ha

Analysis results at the time of harvest