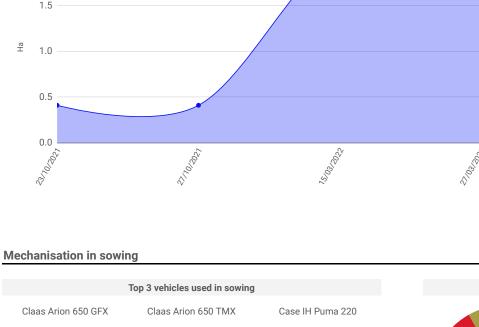

**Hectares per Variety** 

Crop: Flax

Sowing date

23/10/2021

27/10/2021

27/03/2022

Hectares

0.8

0.4

0.4

Variety

Lan - NS Primus LE

Ozimi Lan - Attila

## 1.5

2.0